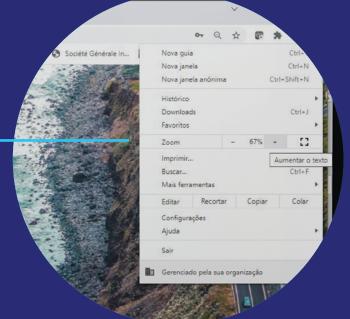

#### **Access to My ALD**

Type in your browser: www.myald-latam.com

By accessing the settings, customize your profile and make the platform your own!

Enter the username.

Enter the password.

In your browser's settings tab, choose the 67% ZOOM option for your screen in order to make your viewing on the web easier.