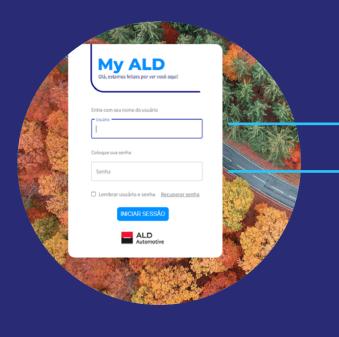

#### **Access to My ALD**

Type in your browser: www.myald-latam.com

By accessing the settings, customize your profile and make the platform your own!

Enter the username.

Enter the password.

In your browser's settings tab, choose the 67% ZOOM option for your screen in order to make your viewing on the web easier.