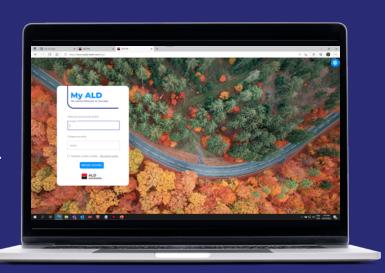

#### **Access to My ALD**

Type in your browser: www.myald-latam.com

By accessing the settings, customize your profile and make the platform your own!

Enter the username.

Enter the password.

In your browser's settings tab, choose the 67% ZOOM option for your screen in order to make your viewing on the web easier.