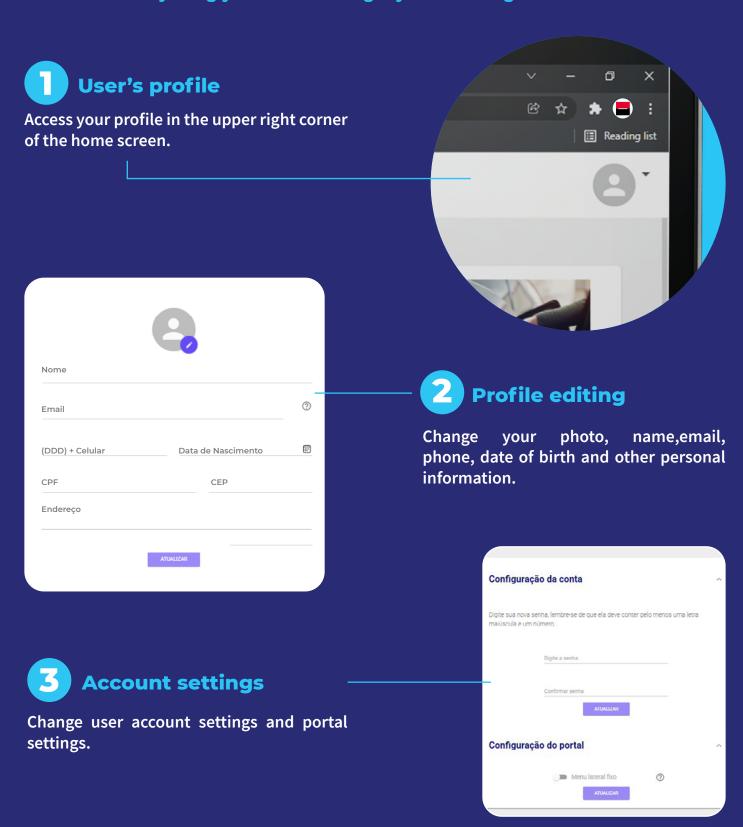

#### **Edit your Profile**

Now that you have logged into the platform, click on the Home side menu and, there, you will be able to manage your fleet quickly and optimally.

Check out everything you can do using My ALD Manager!

Managing fleets with much more agility, technology and strategic information are essential factors to have an optimized fleet.

Now that you have logged in to the platform, continue with the complete guide available in My ALD Manager itself.